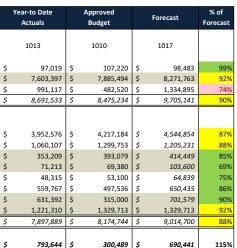

## 91.7% through the Year BUDGET REPORT EXPENSES RATIOS

Enrollment Revenue

1000 Local

3000 State 4000 Federal

Total Revenue

Expenses

100 Salaries 200 Benefits

300 Prof & Technical Services

400 Purchased Property Services

500 Other Purchase Services600 Supplies and Materials

700 Property, Equipment

800 Debt Service and Misc

Total Expenses

Net Income from Operations

Operating Margin

3.5%

7.1%

|                       | Actual | Goal  | Covenant | Prior Mth<br>Change |
|-----------------------|--------|-------|----------|---------------------|
| Operating Margin      | 7.1%   | 5%    | [        | 1.2%                |
| Debt Service Coverage | 1.54   | 1.25  | 1.05     | 0.10                |
| Days Cash on Hand     | 275    | 130   | 30       | 2                   |
| Building Payment %    | 14.2%  | < 22% | [        | 0.1%                |