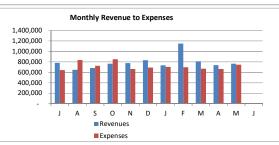

400 Purchased Property Services

500 Other Purchase Services600 Supplies and Materials

700 Property, Equipment

800 Debt Service and Misc

Total Expenses

Net Income from Operations

Operating Margin

3.5%