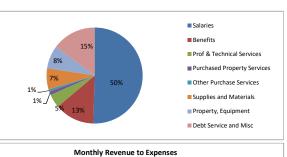

400 Purchased Property Services

500 Other Purchase Services600 Supplies and Materials

700 Property, Equipment

800 Debt Service and Misc

Total Expenses

Net Income from Operations

Operating Margin

3.5%