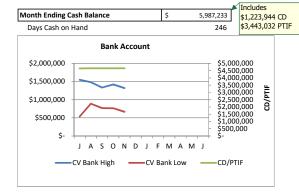

#### **BUDGET REPORT EXPENSES** RATIOS 41.7% through the Year Approved Green - more than 5% ahead of forecast Year-to Date % of Forecast Yellow - within 5% of forecast Actuals Forecast Budget Salaries Red - more than 5% behind forecast Benefits 15% Enrollment 1013 1010 1010 Covenant Actual Goal Prof & Technical Services Revenue Purchased Property Services 5% 1000 Local 34,602 Ś 107,220 \$ 112,489 31% **Operating Margin** 4.3% 3000 State 3,428,426 \$ 7,885,494 \$ 8,171,242 42% Other Purchase Services 51% 4000 Federal 180,370 482,520 Ś 999,659 18% **Debt Service Coverage** 1.31 1.25 1.05 Ś 1% Supplies and Materials **Total Revenue** 3,643,398 8,475,234 \$ 9,283,390 39% Ś Property, Equipment 246 130 30 Days Cash on Hand Expenses Debt Service and Misc 100 Salaries Ś 1,671,937 \$ 4,217,184 \$ 4,496,941 37% **Building Payment %** 14.4% < 22% 200 Benefits Ś 430.037 Ś 1.299.753 Ś 1.322.238 33% Monthly Revenue to Expenses 300 Prof & Technical Services \$ 137,261 \$ 393,079 \$ 402,055 34% 900,000 800,000 700,000 31,771 400 Purchased Property Services \$ \$ 69,380 \$ 38% 83,500 500 Other Purchase Services Ś 17,487 \$ 53,100 \$ 53,100 33% 600 Supplies and Materials Ś 321,925 \$ 497,536 \$ 544,702 59% 600,000 500,000 700 Property, Equipment 525,763 \$ 315,000 \$ 80% Ś 655,080 400,000 800 Debt Service and Misc 1.329.713 43% 570.996 \$ 1.329.713 Ś 300,000 3,707,177 \$ 8,174,744 \$ 8,887,329 42% 200.000 **Total Expenses** 100,000 Net Income from Operations (63,779) \$ 300,489 \$ 396,061 -16% S O Ν D FMAMJ J. Α J Revenues