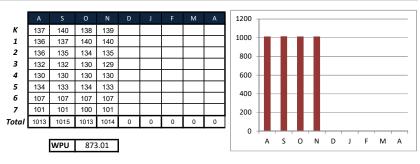

#### ENROLLMENT

#### Actuals as of: November 30, 2021

1017

Percentage of Year: 41.6%

|       |                                                                             | (        | 1011 Students)<br>FY21<br>Actuals |          | (1013 Students)<br>Current Yr's<br>Actuals |          | 1010 Students)<br>Approved<br>Budget |                    | Changes | (:       | 1010 Students)<br>Forecast | % of Forecast     |
|-------|-----------------------------------------------------------------------------|----------|-----------------------------------|----------|--------------------------------------------|----------|--------------------------------------|--------------------|---------|----------|----------------------------|-------------------|
| Revei | nue                                                                         |          |                                   |          |                                            |          |                                      |                    |         |          |                            |                   |
| 10    | 000 Revenue From Local Sources                                              |          |                                   |          |                                            |          |                                      |                    |         |          |                            |                   |
|       | 1510 Interest                                                               | \$       | 42,831                            | \$       | 8,946                                      | \$       | 45,000                               | \$                 | -       | \$       | 45,000                     | 19.9%             |
|       | 1600 Food Services                                                          | \$       | 83,722                            | \$       | 10,585                                     | \$       | 40,000                               | \$                 | -       | \$       | 40,000                     | 26.5%             |
|       | 1741 Student Activities and Fees                                            | \$       | 17,152                            | \$       | 4,721                                      | \$       | 6,000                                | \$                 | -       | \$       | 6,000                      | 78.7%             |
|       | 1741 Textbook and Library Fees                                              | \$       | -                                 | \$       | -                                          | \$       | -                                    | \$                 | -       | \$       | -                          | #DIV/0!           |
|       | 1920 Donations                                                              | \$       | 13,290                            | \$       | 8,345                                      | \$       | 6,349                                | \$                 | 5,000   | \$       | 11,349                     | 73.5%             |
|       | 1920 Field Fund Donations                                                   | \$       | 61,866                            | \$       | -                                          |          |                                      |                    |         |          |                            | #DIV/0!           |
|       | 1920 Leadership Flags                                                       | \$       | -                                 | \$       | -                                          | \$       | -                                    | \$                 | -       | \$       | -                          | #DIV/0!           |
|       | 1920 GWA Gives Back                                                         | \$<br>\$ | 2,014<br>1,164                    | \$<br>\$ | -<br>1,097                                 | \$<br>\$ | -<br>931                             | \$<br>\$           | - 269   | \$<br>\$ | -<br>1,200                 | #DIV/0!<br>91.4%  |
|       | 1920 Background Checks<br>1920 Staff Lounge                                 | \$       | 3,041                             | \$<br>\$ | 598                                        | \$       | 4,500                                | \$                 | 209     | ې<br>\$  | 4,500                      | 13.3%             |
|       | 1920 Principal Discretionary                                                | Ş        |                                   | \$       | -                                          | \$       | 500                                  | \$                 | -       | Ś        | 500                        | 0.0%              |
|       | 1920 Dixie Direct Fundraiser                                                | Ş        |                                   | ľ        |                                            | ľ        | 500                                  | Ý                  |         | Ŷ        | 500                        | 0.07              |
|       | 1930 Sales of Assets                                                        | \$       | 620                               | \$       | 310                                        | \$       | 3,940                                | \$                 | -       | \$       | 3,940                      | 7.9%              |
|       | 1990 Miscellaneous Income                                                   | \$       | -                                 | \$       | -                                          | \$       | -                                    | \$                 | -       | \$       | -                          | #DIV/0!           |
|       | Total 1000:                                                                 | \$       | 225,700                           | \$       | 34,602                                     | \$       | 107,220                              | \$                 | 5,269   | \$       | 112,489                    | 30.8%             |
| 30    | 000 Revenue From State Sources MSP                                          |          |                                   |          |                                            |          |                                      |                    |         |          |                            |                   |
|       | 30-3005 Regular School Program K                                            | \$       | 263,961                           | \$       | 118,187                                    | \$       | -                                    | \$                 | 277,873 | \$       | 277,873                    | 42.5%             |
|       | 30-3010 Regular School Program 1-12                                         | \$       | 2,865,100                         | \$       | 1,256,128                                  | \$       | 3,309,434                            | \$                 |         | \$       | 3,011,912                  | 41.79             |
|       | 30-3020 Professional Staff                                                  | \$       | 219,461                           | \$       | 96,364                                     | \$       | 219,244                              | \$                 | 11,429  | \$       | 230,673                    | 41.89             |
|       | Special Ed Deferred Revenue                                                 | \$       | 787,406                           | \$       | -                                          | \$       | -                                    |                    |         | \$       | -                          | #DIV/0!           |
|       | 31-1205 Sped Educ Reg Add-On WPUS                                           | \$       | 372,913                           | \$       | 149,442                                    | \$       | 372,386                              | \$                 | -       | \$       | 372,386                    | 40.1%             |
|       | 31-1210 Sped Educ Reg Self Contained                                        | \$       | 31,025                            | \$       | 12,926                                     | \$       | 31,025                               | \$                 | -       | \$       | 31,025                     | 41.7%             |
|       | 31-1220 Sped Educ Extended Year Program                                     | \$       | 3,331                             | \$       | 941                                        | \$       | 3,331                                | \$                 | -       | \$       | 3,331                      | 28.2%             |
|       | 31-1225 Sped Educ State Programs                                            | \$       | 5,557                             | \$       | 2,499                                      | \$       | 5,557                                | \$<br>\$           | -       | \$       | 5,557<br>784               | 45.0%             |
|       | 31-1278 Sped Educ Stipends Extended Year                                    | -        | 2,912                             | \$<br>\$ | 784                                        | \$       | 448<br>328,086                       | \$                 |         | \$<br>\$ | 351,803                    | 100.0%            |
|       | 31-5201 Class Size Reduction K-8<br>31-5344 Enhancement for At-Risk Student | \$<br>\$ | 328,411<br>40,663                 | \$<br>\$ | 147,964<br>26,941                          | \$<br>\$ | 40,623                               | \$                 |         | ې<br>s   | 40,623                     | 42.19             |
|       | 31-5695 Early Intervention                                                  | Ş        | 75,000                            | \$       | - 20,541                                   | \$       | 40,023                               | \$                 |         | \$       | 152,652                    | 0.0%              |
|       | 31-5901 Career and Tech Ed Dist. Add-On                                     | Ś        | 8,749                             | \$       | 2,310                                      | \$       | 5,568                                | \$                 |         | \$       | 11,180                     | 20.7%             |
|       | 32-0500 Charter School Admin. Costs Base Funding                            | \$       | 15,000                            | \$       | 39,371                                     | \$       | 15,000                               | \$                 | 79,489  | \$       | 94,489                     | 41.7%             |
|       | 32-5619 Charter School Local Replacement                                    | \$       | 2,590,182                         | \$       | 1,133,295                                  | \$       | 2,728,010                            | \$                 |         | \$       | 2,728,010                  | 41.5%             |
|       | 32-5658 Supp Educ COVID 19                                                  | \$       | 130,940                           | \$       | -                                          | \$       | -                                    | \$                 | -       | \$       | -                          | #DIV/0!           |
|       | 33-5331 Gifted and Talented                                                 | \$       | -                                 | \$       | -                                          | \$       | -                                    | \$                 | -       | \$       | -                          | #DIV/0!           |
| _     | 33-5805 Early Literacy                                                      | \$       | 36,810                            | \$       | 17,406                                     | \$       | 36,327                               | \$                 | -       | \$       | 36,327                     | 47.9%             |
|       | 34-5642 Elementary School Counselor Grant                                   | \$       | -                                 | \$       | 50,000                                     | \$       | 25,000                               |                    |         | \$       | 25,000                     | 200.0%            |
|       | 34-5807 Teacher Salary Supplement Program                                   | \$       | 6,397                             | \$       | -                                          | \$       | -                                    | \$                 | -       | \$       | -                          | #DIV/0!           |
|       | 34-5868 Teacher Supplies and Materials                                      | \$       | 7,815                             | \$       | 6,249                                      | \$       | 7,815                                | \$                 | -       | \$       | 7,815                      | 80.0%             |
|       | 34-5876 Educator Salary Adjustment                                          | \$       | 252,237                           | \$       | 105,099                                    | \$<br>\$ | 252,237                              | \$<br>\$           | -       | \$<br>\$ | 252,237                    | 41.79             |
|       | 34-5911 ELL Software<br>35-5420 School Land Trust Program                   | \$<br>\$ | 7,800<br>134,040                  | \$<br>\$ | -<br>134,357                               | \$<br>\$ | 136,473                              | \$                 | (2,116) | \$<br>\$ | -<br>134,357               | #DIV/0!<br>100.0% |
|       | 35-5655 Digital Teaching & Learning                                         | \$       | 42,622                            | \$       | 154,557                                    | \$       | 57,870                               | \$                 |         | \$       | 57,870                     | 0.0%              |
|       | 35-5678 TSSA                                                                | \$       | 135,571                           | \$       | 69,339                                     | \$       | 135,571                              | \$                 |         | \$       | 166,415                    | 41.7%             |
|       | 35-5679 School Based Mental Health Grant                                    | Ş        | 56,155                            | \$       | 13,039                                     | \$       | 55,749                               | \$                 |         | \$       | 54,851                     | 23.8%             |
|       | 35-5680 UCCRSC - Utah College and Career Counseling                         | \$       |                                   | \$       |                                            | \$       | 20,000                               | \$                 |         | \$       | 20,000                     | 0.0%              |
|       | 35-5810 Library Books & Elective Resources                                  | \$       | 1,064                             | \$       | 443                                        | \$       | 1,062                                | \$                 | -       | \$       | 1,062                      | 41.79             |
|       | Library ARPA Physical Collection Grant                                      | \$       | -                                 | \$       | -                                          | \$       | -                                    | \$                 | 2,000   | \$       | 2,000                      | 0.0%              |
|       | 38-5672 Substance Prevention                                                | \$       | -                                 | \$       | 2,333                                      | \$       | -                                    | \$                 | 2,333   | \$       | 2,333                      | 100.0%            |
|       | 38-5674 Elementary Suicide Prevention                                       | \$       | 1,566                             | \$       | 1,000                                      | \$       | 1,066                                | \$                 | -       | \$       | 1,066                      | 93.8%             |
|       | 38-8070 School Lunch (Liquor Tax)                                           | \$       | 122,058                           | \$       | 42,009                                     | \$       | 70,000                               | \$                 | -       | \$       | 70,000                     | 60.0%             |
|       | 19-5601 Beverly Taylor Sorenson Grant                                       | \$       | 24,269                            | \$       | -                                          | \$       | 27,611                               | \$                 |         | \$       | 27,611                     | 0.0%              |
|       | Total 3000:                                                                 | \$       | 8,569,015                         | \$       | 3,428,426                                  | \$       | 7,885,494                            | \$                 | 285,748 | \$       | 8,171,242                  | 42.0%             |
| 40    | 000 Revenue From Federal Sources                                            | ι.       |                                   | ι.       |                                            | ι.       |                                      | ι.                 |         | ı.       |                            | ı                 |
|       | 42-7210 ESSER CARES                                                         | \$       | 56,316                            | \$       | -                                          | \$       | -                                    | \$                 | -       | \$       | -                          | #DIV/0!           |
|       | 42-7215 ESSER II CARES                                                      | \$       | 130,770                           | \$       | -                                          | \$       | 67,576                               | \$                 | -       | \$       | 67,576                     | 0.09              |
|       | 42-7220 GEERS<br>42-7225 ESSER III ARP                                      | \$       | 19,130                            | \$<br>\$ | -                                          | \$       | -                                    | \$<br>\$           | 401 602 | \$<br>\$ | 401 602                    | #DIV/0!           |
|       | 42-7225 ESSER III ARP<br>45-7280 Corona Relief Grant                        | \$       | 24,899                            | \$<br>\$ | -                                          | \$<br>\$ | -                                    | <del>ې</del><br>\$ | 481,603 | \$<br>\$ | 481,603                    | 0.0%<br>#DIV/0!   |
|       | 45-7522 IDEA Pre-School                                                     | \$       | 24,899                            | \$       |                                            | \$       | 1,853                                | \$                 |         | \$       | 1,853                      | #DIV/0!           |
|       | 45-7522 IDEA Flow-Through                                                   | \$       | 133,727                           | \$       |                                            | s        | 70,697                               | \$                 |         | \$       | 70,697                     | 0.0%              |
|       | 45-8075 National School Lunch Program                                       | \$       | 45,546                            | \$       | 13,376                                     | \$       | 30,000                               | \$                 |         | \$       | 30,000                     | 44.69             |
|       | 45-8075 Free & Reduced Reimbursement                                        | \$       | 305,213                           | Ş        | 151,626                                    | Ş        | 230,000                              | \$                 |         | \$       | 230,000                    | 65.9%             |
|       | 45-8075 School Breakfast Program                                            | Ş        | 20,595                            | \$       | 14,832                                     | \$       | -                                    | \$                 |         | \$       | 35,000                     | 42.49             |
|       | 45-8081 Emergency Operating Funds                                           | \$       | -                                 | \$       | 536                                        | \$       | -                                    | \$                 | 536     | \$       | 536                        | 100.09            |
|       | 47-7290 CARES UEN WIFI                                                      | \$       | 29,285                            | \$       | -                                          | \$       | -                                    | \$                 | -       | \$       | -                          | #DIV/0!           |
|       | 48-7801 Federal Title I A                                                   | \$       | 75,479                            | \$       | -                                          | \$       | 68,791                               | \$                 | -       | \$       | 68,791                     | 0.0%              |
|       | 48-7860 Federal NCLB Title II A                                             | \$       | 13,603                            | \$       | -                                          | \$       | 13,603                               | \$                 |         | \$       | 13,603                     | 0.0%              |
|       | Total 4000:                                                                 | \$       | 856,624                           | \$       | 180,370                                    | \$       | 482,520                              | \$                 |         | \$       | 999,659                    | 18.0%             |
|       | Total Revenue:                                                              | \$       | 9,651,339                         | \$       | 3,643,398                                  | \$       | 8,475,234                            | \$                 | 326,553 | \$       | 9,283,390                  | 39.2%             |