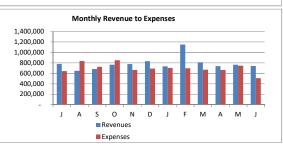

Total Revenue

Expenses

100 Salaries 200 Benefits

> 300 Prof & Technical Services 400 Purchased Property Services

500 Other Purchase Services

600 Supplies and Materials 700 Property, Equipment

800 Debt Service and Misc **Total Expenses** 