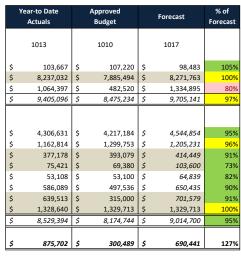

#### **BUDGET REPORT EXPENSES RATIOS** 100% through the Year

Green - more than 5% ahead of forecast Yellow - within 5% of forecast Red - more than 5% behind forecast Enrollment

Revenue

1000 Local 3000 State 4000 Federal

Total Revenue

Expenses

100 Salaries 200 Benefits

> 300 Prof & Technical Services 400 Purchased Property Services

500 Other Purchase Services

600 Supplies and Materials 700 Property, Equipment

800 Debt Service and Misc **Total Expenses** 

Net Income from Operations

Operating Margin

3.5%

7.1%

WPU 873.01

|                       | Actual | Goal  | Covenant | Prior Mth<br>Change |
|-----------------------|--------|-------|----------|---------------------|
| Operating Margin      | 7.1%   | 5%    |          | 0.0%                |
| Debt Service Coverage | 1.54   | 1.25  | 1.05     | 0.00                |
| Days Cash on Hand     | 279    | 130   | 30       | 4                   |
| Building Payment %    | 14.2%  | < 22% | 1        | 0.0%                |