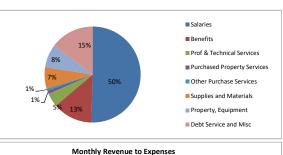

Total Revenue

Expenses

100 Salaries 200 Benefits

> 300 Prof & Technical Services 400 Purchased Property Services

500 Other Purchase Services

600 Supplies and Materials 700 Property, Equipment

800 Debt Service and Misc **Total Expenses** 