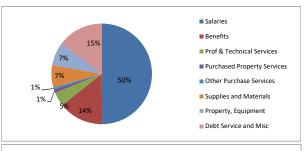

### 83.3% through the Year BUDGET REPORT EXPENSES RATIOS

Green - more than 5% ahead of forecast Yellow - within 5% of forecast Red - more than 5% behind forecast

Enrollment Revenue 1000 Local

> 3000 State 4000 Federal

> > Total Revenue

Expenses

100 Salaries

200 Benefits

300 Prof & Technical Services

400 Purchased Property Services

500 Other Purchase Services

600 Supplies and Materials 700 Property, Equipment

800 Debt Service and Misc

**Total Expenses** 

**Net Income from Operations** 

Operating Margin

Year-to Date Approved % of Forecast Actuals Budget Forecast 1013 1010 1017 74,188 107,220 \$ 92,759 80% 6,908,933 83% 7,885,494 \$ 8,291,763 915,510 482,520 1,266,895 72% 7,898,631 \$ 8,475,234 \$ 9,651,417 82% 3,505,733 4,217,184 \$ 4,499,578 78% 966.909 Ś 1.299.753 Ś 1.301.440 74% 307,055 \$ 393,079 \$ 75% 410,149 64,021 \$ 69,380 \$ 62% 103,600 53,100 \$ 40,663 \$ 58,800 69% 516,141 \$ 497,536 643,220 80% 594,082 \$ 315,000 \$ 676,580 88% 1.113.879 1.329.713 \$ 1.329.713 84% 7,108,483 \$ 8,174,744 \$ 9,023,079 79% 790,148 300,489 \$ 628,338 126%