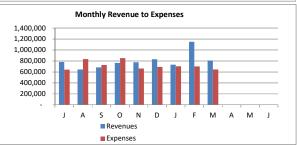

**Financial Report**: Spencer Adams, Business Administrator, reported the budget report is three quarters of the way through the fiscal year. Revenues are on track with the local and state comparisons. Expenses are showing a lot of savings. Ratios are looking healthy. He reported that the financial reports for April are complete.