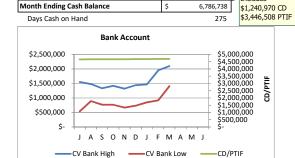

3.5%

10.0%

6.5%

| G . GT. |                 |                | DECEDING. | PAID OF FAIRE          |
|---------|-----------------|----------------|-----------|------------------------|
| CASH    |                 |                | RESERVES  | ENROLLMENT             |
|         |                 | Includes       |           |                        |
| Balance | \$<br>6,786,738 | \$1,240,970 CD |           | A S O N D J F M A 1200 |