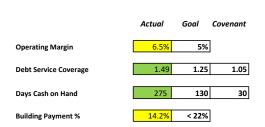

800 Debt Service and Misc

**Total Expenses** 

**Net Income from Operations** 

Operating Margin

Year-to Date Approved % of Forecast Actuals Budget Forecast 1013 1010 1017 74,188 107,220 \$ 92,759 80% 6,908,933 83% 7,885,494 \$ 8,291,763 915,510 482,520 1,266,895 72% 7,898,631 \$ 8,475,234 \$ 9,651,417 82% 3,505,733 4,217,184 \$ 4,499,578 78% 966.909 Ś 1.299.753 Ś 1.301.440 74% 307,055 \$ 393,079 \$ 75% 410,149 64,021 \$ 69,380 \$ 62% 103,600 53,100 \$ 40,663 \$ 58,800 69% 516,141 \$ 497,536 643,220 80% 594,082 \$ 315,000 \$ 676,580 88% 1.113.879 1.329.713 \$ 1.329.713 84% 7,108,483 \$ 8,174,744 \$ 9,023,079 79% 790,148 300,489 \$ 628,338 126%