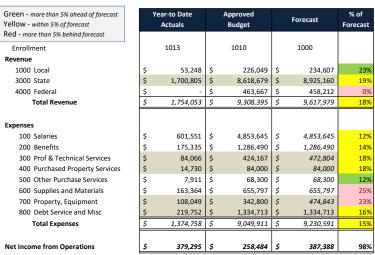

## **Financial Summary**

as of August 31, 2022

**BUDGET REPORT EXPENSES RATIOS** 16.7% through the Year

21.6%

2.8%

4.0%

RESERVES ENROLLMENT **CASH** Includes 1075

0 N D

Revenues

■ Expenses

Month Ending Cash Balance 7,726,148 \$1,257,951 CD Days Cash on Hand 306 \$3,466,685 PTIF

Operating Margin

|                           | ,  | Actual flu | rorecast        |
|---------------------------|----|------------|-----------------|
| Last Year Reserve Balance | \$ | 5,841,739  | \$<br>5,841,739 |
| Reserves Added this Year  | \$ | 379,295    | \$<br>387,388   |
| Project 1                 | \$ | -          | \$<br>-         |
| New Reserve Balance       | \$ | 6,221,034  | \$<br>6,229,127 |

1065 1055

Created by Red Apple

1.23%

0.10

12

-0.17%

| GFORGE AS                                                                       | (: | 1013 Students) FY22 Actuals | ,  | Current Yr<br>Actuals |    | (1010 Students) Approved Budget |    | Changes       |    | 1000<br>Forecast  | % of Forecast  |
|---------------------------------------------------------------------------------|----|-----------------------------|----|-----------------------|----|---------------------------------|----|---------------|----|-------------------|----------------|
| Revenue                                                                         |    |                             |    |                       |    |                                 |    |               |    |                   |                |
| 1000 Revenue From Local Sources                                                 |    |                             |    |                       |    |                                 |    |               |    |                   |                |
| 1510 Interest                                                                   | \$ | 36,256                      | \$ | 21,569                | \$ | 33,500                          | \$ |               | \$ | 33,500            | 64.4%          |
| 1600 Food Services                                                              | \$ | 33,519                      | \$ | 21,494                | \$ | 175,000                         | \$ | -             | \$ | 175,000           | 12.3%          |
| 1741 Student Activities and Fees                                                | \$ | 8,332                       | \$ | 720                   | \$ | 6,000                           | \$ | -             | \$ | 6,000             | 12.0%          |
| 1741 Textbook and Library Fees                                                  | \$ | 229                         | \$ | -                     | \$ | -                               | \$ | -             | \$ | -                 | 0.0%           |
| 1920 Donations                                                                  | \$ | 11,497                      | \$ | 208                   | \$ | 6,349                           | \$ | -             | \$ | 6,349             | 3.3%           |
| 1920 Field Fund Donations                                                       | \$ | -                           | \$ | -                     | \$ | -                               | \$ |               | \$ | -                 | 0.0%           |
| 1920 Leadership Flags                                                           | \$ | -                           | \$ | -                     | \$ | -                               | \$ | -             | \$ | -                 | 0.0%           |
| 1920 GWA Gives Back                                                             | \$ | 5,009                       | \$ | -                     | \$ | 4 200                           | \$ | -             | \$ | 4 200             | 0.0%           |
| 1920 Background Checks                                                          | \$ | 1,496                       | \$ | 499                   | \$ | 1,200                           | \$ | -             | \$ | 1,200             | 41.6%<br>0.0%  |
| 1920 Staff Lounge 1920 Principal Discretionary                                  | \$ | 2,723<br>162                | \$ |                       | \$ | 3,000                           | \$ |               | \$ | 3,000             | 0.0%           |
| 1920 Dixie Direct Fundraiser                                                    | \$ | 102                         | \$ | 8,558                 | \$ |                                 | \$ | 8,558         | \$ | 8,558             | 100.0%         |
| 1930 Sales of Assets                                                            | \$ | 6,573                       | \$ | 200                   | \$ | 1,000                           | \$ | -             | \$ | 1,000             | 20.0%          |
| 1990 Miscellaneous Income                                                       | \$ | 5,319                       | \$ | -                     | \$ |                                 | \$ |               | \$ | -                 | 0.0%           |
| Total 1000:                                                                     | \$ | 111,115                     | \$ | 53,248                | \$ | 226,049                         | \$ | 8,558         | \$ | 234,607           | 22.7%          |
| 3000 Revenue From State Sources MSP                                             |    |                             |    |                       |    |                                 |    |               |    |                   |                |
| 30-3005 Regular School Program K                                                | \$ | 277,873                     | \$ | 45,590                | \$ | 297,672                         | \$ | -             | \$ | 297,672           | 15.3%          |
| 30-3010 Regular School Program 1-12                                             | \$ | 3,011,210                   | \$ | 537,324               | \$ | 3,226,515                       | \$ | -             | \$ | 3,226,515         | 16.7%          |
| 30-3020 Professional Staff                                                      | \$ | 230,673                     | \$ | 40,881                | \$ | 226,817                         | \$ | -             | \$ | 226,817           | 18.0%          |
| Special Ed Deferred Revenue                                                     | \$ | -                           |    |                       | \$ | -                               | \$ |               | \$ | -                 | 0.0%           |
| 31-1205 Sped Educ Reg Add-On WPUS                                               | \$ | 358,660                     | \$ | 63,295                | \$ | 372,386                         | \$ | -             | \$ | 372,386           | 17.0%          |
| 31-1210 Sped Educ Reg Self Contained                                            | \$ | 31,022                      | \$ | 6,723                 | \$ | 31,025                          | \$ |               | \$ | 31,025            | 21.7%          |
| 31-1220 Sped Educ Extended Year Program                                         | \$ | 2,259                       | \$ | 620                   | \$ | 3,331                           | \$ | -             | \$ | 3,331             | 18.6%          |
| 31-1225 Sped Educ State Programs                                                | \$ | 5,997                       | \$ | 1,226                 | \$ | 5,557                           | \$ |               | \$ | 5,557             | 22.1%          |
| 31-1278 Sped Educ Stipends Extended Year                                        | \$ | 1,904                       | \$ | -                     | \$ | 784                             | \$ |               | \$ | 784               | 0.0%           |
| 31-5201 Class Size Reduction K-8                                                | \$ | 351,803                     | \$ | 62,499                | \$ | 345,922                         | \$ | -             | \$ | 345,922           | 18.1%          |
| 31-5344 Enhancement for At-Risk Student 31-5901 Career and Tech Ed Dist. Add-On | \$ | 64,658<br>5,668             | \$ | 15,323<br>980         | \$ | 63,577<br>5,897                 | \$ | -             | \$ | 63,577<br>5,897   | 24.1%<br>16.6% |
| 31-5901 Career and Tech Ed Dist. Add-On 31-5903 CTE Comprehensive Counseling    | \$ | 20,000                      | \$ | 3,333                 | \$ | 19.666                          | \$ | -             | \$ | 19.666            | 16.6%          |
| 32-0500 Charter School Admin. Costs Base Funding                                | \$ | 96,528                      | \$ | 15.725                | \$ | 94,914                          | \$ | -             | \$ | 94,914            | 16.5%          |
| 32-5619 Charter School Local Replacement                                        | \$ | 2,746,917                   | \$ | 490,414               | \$ | 2,899,000                       | \$ |               | \$ | 2,899,000         | 16.9%          |
| 32-5651 Educator Professional Time                                              | \$ | -                           | \$ | 67,745                | \$ | -                               | \$ | 84,681        | \$ | 84,681            | 80.0%          |
| 32-5653 Public Ed Capital & Technology                                          | \$ | -                           | \$ | 128,603               | \$ | -                               | \$ | 128,603       | \$ | 128,603           | 100.0%         |
| 33-5641 Early Intervention - OEK                                                | \$ | 152,652                     | \$ | 25,000                | \$ | 152,652                         | \$ | -             | \$ | 152,652           | 16.4%          |
| 33-5805 Early Literacy                                                          | \$ | 51,450                      | \$ | 5,679                 | \$ | 50,590                          | \$ |               | \$ | 50,590            | 11.2%          |
| 34-5642 Elementary School Counselor Grant                                       | \$ | 50,000                      | \$ | -                     | \$ | 50,000                          | \$ | -             | \$ | 50,000            | 0.0%           |
| 34-5807 Teacher Salary Supplement Program                                       | \$ | -                           | \$ | -                     | \$ | -                               | \$ | -             | \$ | -                 | 0.0%           |
| 34-5868 Teacher Supplies and Materials                                          | \$ | 7,415                       | \$ | 5,928                 | \$ | 7,415                           | \$ | -             | \$ | 7,415             | 79.9%          |
| 34-5876 Educator Salary Adjustment                                              | \$ | 248,457                     | \$ | 41,409                | \$ | 248,457                         | \$ | -             | \$ | 248,457           | 16.7%          |
| 34-5911 ELL Software                                                            | \$ | 6,632                       | \$ | -                     | \$ |                                 | \$ | -             | \$ | -                 | 0.0%           |
| 35-5420 School Land Trust Program                                               | \$ | 134,357                     | \$ | 137,330               | \$ | 137,145                         | \$ | 185           | \$ | 137,330           | 100.0%         |
| 35-5655 Digital Teaching & Learning                                             | \$ | 62,886                      | \$ | -                     | \$ | 58,919                          | \$ | -             | \$ | 58,919            | 0.0%           |
| 35-5666 Professional Learning Grant                                             | \$ | 465.244                     | \$ | -                     | \$ | 462.622                         | \$ | 8,812         | \$ | 8,812             | 0.0%           |
| 35-5678 TSSA<br>35-5679 School Based Mental Health Grant                        | \$ | 165,244<br>54,851           | \$ | -                     | \$ | 163,633<br>54,851               | \$ | 33,234<br>623 | \$ | 196,867<br>55,474 | 0.0%<br>0.0%   |
| 35-5810 Library Books & Elective Resources                                      | \$ | 1,067                       | \$ | 178                   | \$ | 1,049                           | \$ | 023           | \$ | 1,049             | 17.0%          |
| Library ARPA Physical Collection Grant                                          | \$ | 2,000                       | \$ | 1/6                   | Ś  | 1,049                           | \$ |               | \$ | 1,043             | 0.0%           |
| Children & Teen Enhancement Grant                                               | \$ | 3,000                       | \$ | -                     | \$ | _                               | \$ | -             | Ś  | _                 | 0.0%           |
| 38-5673 Substance Prevention                                                    | \$ | 2,333                       | \$ | 4,000                 | \$ | 2,294                           | \$ | 1,706         | \$ | 4,000             | 100.0%         |
| 38-5674 Elementary Suicide Prevention                                           | \$ | 1,000                       | \$ | 1,000                 | \$ | 1,000                           | \$ | -             | \$ | 1,000             | 100.0%         |
| LETRS Professional Development Grant                                            | \$ | -                           | \$ | -                     | \$ | -                               | \$ | 48,637        | \$ | 48,637            | 0.0%           |
| 38-8070 School Lunch (Liquor Tax)                                               | \$ | 121,242                     | \$ | -                     | \$ | 70,000                          | \$ | -             | \$ | 70,000            | 0.0%           |
| 19-5601 Beverly Taylor Sorenson Grant                                           | \$ | 26,541                      | \$ | -                     | \$ | 27,611                          | \$ | -             | \$ | 27,611            | 0.0%           |
| Total 3000:                                                                     | \$ | 8,296,299                   | \$ | 1,700,805             | \$ | 8,618,679                       | \$ | 306,481       | \$ | 8,925,160         | 19.1%          |
| 4000 Revenue From Federal Sources                                               |    |                             |    |                       |    |                                 |    |               |    |                   |                |
| 42-7210 ESSER CARES                                                             | \$ | -                           | \$ | -                     | \$ | -                               | \$ | -             | \$ | -                 | 0.0%           |
| 42-7215 ESSER II CARES                                                          | \$ | 45,009                      | \$ | -                     | \$ | 29,231                          | \$ | -             | \$ | 29,231            | 0.0%           |
| 42-7220 GEERS                                                                   | \$ | 22,714                      | \$ | -                     | \$ | -                               | \$ | -             | \$ | -                 | 0.0%           |
| 42-7225 ESSER III ARP                                                           | \$ | 448,374                     | \$ | -                     | \$ | 54,000                          | \$ | -             | \$ | 54,000            | 0.0%           |
| 45-7280 Corona Relief Grant                                                     | \$ | -                           | \$ | -                     | \$ | -                               | \$ |               | \$ | -                 | 0.0%           |
| 45-7522 IDEA Pre-School                                                         | \$ | 2,588                       | \$ | -                     | \$ | 2,588                           | \$ | -             | \$ | 2,588             | 0.0%           |
| 45-7524 IDEA Flow-Through                                                       | \$ | 141,461                     | \$ | -                     | \$ | 141,461                         | \$ | -             | \$ | 141,461           | 0.0%           |
| 45-8075 National School Lunch Program                                           | \$ | 46,614                      | \$ | -                     | \$ | 40,000                          | \$ | -             | \$ | 40,000            | 0.0%           |
| 45-8075 Free & Reduced Reimbursement 45-8075 School Breakfast Program           | \$ | 545,496                     | \$ | -                     | \$ | 115,000                         | \$ | -             | \$ | 115,000           | 0.0%           |
| 45-8075 School Breakfast Program 45-8081 Emergency Operating Funds              | \$ | 57,387<br>536               | \$ | -                     | \$ | 35,000                          | \$ | -             | \$ | 35,000            | 0.0%<br>0.0%   |
| 43-8081 Emergency Operating Funds 47-7290 CARES UEN WiFI                        | \$ | 530                         | ¢  |                       | \$ |                                 | \$ |               | \$ | •                 | 0.0%           |
| 47-7290 CARES OEN WIFI<br>48-7801 Federal Title I A                             | \$ | 93,232                      | \$ |                       | \$ | 32,784                          | \$ |               | \$ | 32,784            | 0.0%           |
| 48-7801 Federal IIIIe II A<br>48-7860 Federal NCLB Title II A                   | \$ | 14,409                      | \$ | -                     | \$ | 13,603                          | \$ | (5,455)       | \$ | 8,148             | 0.0%           |
| Total 4000:                                                                     | \$ | 1,417,820                   | \$ | -                     | \$ | 463,667                         | \$ | (5,455)       | \$ | 458,212           | 0.0%           |
| Total Revenue:                                                                  | \$ | 9,825,234                   | \$ | 1,754,053             | \$ | 9,308,395                       | \$ | 309,584       | \$ | 9,617,979         | 0.0%           |
| Total Nevellue.                                                                 | ١٧ | J,ULJ,LJ4                   | Υ. | 1,,07,000             | 7  | 2,000,000                       | ب  | 555,504       | ٧. | 2,011,212         | 0.070          |

| GEORGE AS                                                  | (    | 1013 Students)<br>FY22 |     | Current Yr      |     | (1010 Students) Approved | 1  |         | ı  | 1000                  |                |
|------------------------------------------------------------|------|------------------------|-----|-----------------|-----|--------------------------|----|---------|----|-----------------------|----------------|
|                                                            |      | Actuals                |     | Actuals         |     | Budget                   |    | Changes |    | Forecast              | % of Forecast  |
| Expenses                                                   |      |                        |     |                 |     |                          |    | J. J.   |    |                       |                |
| 100 Salaries                                               |      |                        |     |                 |     |                          |    |         |    |                       |                |
| 121 Administration                                         | \$   | 348,257                | \$  | 61,796          | \$  | 390,906                  | \$ | _       | l  | \$390,906             | 15.8%          |
| 131 Teachers                                               | \$   | 2,464,001              | \$  | 417,517         | \$  | 2,653,940                | \$ |         |    | \$2,653,940           | 15.7%          |
| 131 Special Education Salaries                             | \$   | 209,402                | \$  | 27,837          | \$  | 223,304                  | \$ | -       |    | \$223,304             | 12.5%          |
| 132 Substitute Teachers (PTO Stipend)                      | \$   | 8,326                  | \$  | -               | \$  | 30,000                   | \$ |         | \$ | 30,000                | 0.0%           |
| 132 SpEd Substitutes                                       | \$   | -                      | \$  | -               | \$  | 5,000                    | \$ | -       | \$ | 5,000                 | 0.0%           |
| 131 Stipends / Merit Pay                                   | \$   | 80,397                 | \$  | 3,000           | \$  | 52,020                   | \$ | -       | \$ | 52,020                | 5.8%           |
| Summer Study Hall Stipend                                  |      |                        | \$  | -               | \$  | -                        | \$ | -       | \$ | -                     | 0.0%           |
| LETRS Training Stipend                                     |      | 4.425                  | \$  | -               | \$  | 65,000                   | \$ | -       | \$ | 65,000                | 0.0%           |
| LAND TRUST - Stipends                                      | \$   | 1,125<br>43,904        | \$  | -               | \$  | -                        | \$ | -       | \$ | -                     | 0.0%           |
| Special Education Stipends (After School) COVID 19 Stipend | \$   | 43,904                 | \$  | -               | \$  | -                        | \$ | -       | \$ | -                     | 0.0%           |
| ESSER II - Stipends                                        | \$   | 3,000                  | \$  | -               | \$  | 12,000                   | \$ |         | \$ | 12,000                | 0.0%           |
| ESSER III - After School Stipends                          | \$   | 58,250                 | \$  | -               | Ś   | 54,000                   | \$ | -       | \$ | 54,000                | 0.0%           |
| 142 Counselor                                              | \$   | 151,048                | \$  | 27,422          | \$  | 171,182                  | \$ | -       |    | \$171,182             | 16.0%          |
| UCCRSC                                                     | \$   | -                      | \$  | -               | \$  | -                        | \$ | -       | \$ | -                     | 0.0%           |
| 143 School Nurse                                           | \$   | 2,717                  | \$  | 355             | \$  | 9,075                    | \$ | -       |    | \$9,075               | 3.9%           |
| 145 Librarian / Literacy Aide                              | \$   | 12,483                 | \$  | 713             | \$  | 23,835                   | \$ | -       |    | \$23,835              | 3.0%           |
| 152 Secretaries                                            | \$   | 110,496                | \$  | 11,497          | \$  | 121,982                  | \$ | -       |    | \$121,982             | 9.4%           |
| 161 Teacher Aides, Reading Specialists & Subs              | \$   | 287,163                | \$  | 15,098          | \$  | 419,165                  | \$ | -       |    | \$419,165             | 3.6%           |
| 161 LAND TRUST - K Aide/Student Support Para               | \$   | 30,935                 | \$  | 1,369           | \$  | 34,000<br>159,398        | \$ |         | \$ | 34,000                | 4.0%           |
| 161 SpEd Aides & Speech Therapist 162 Computer Aides       | \$   | 127,717<br>36,595      | \$  | 3,705<br>1,465  | \$  | 21,005                   | \$ | -       |    | \$159,398<br>\$21,005 | 2.3%<br>7.0%   |
| 182 Custodial & Maintenance                                | \$   | 110,269                | \$  | 11,916          | \$  | 107,917                  | \$ | -       |    | \$107,917             | 11.0%          |
| 191 Lunch Room Aide                                        | Ś    | 231,425                | \$  | 17,861          | Ś   | 299,916                  | \$ | _       |    | \$299,916             | 6.0%           |
| Total 100:                                                 | \$   | 4,317,510              | \$  | 601,551         | \$  | 4,853,645                | \$ | -       | \$ | 4,853,645             | 12.4%          |
| 200 Employee Benefits                                      |      |                        | •   |                 |     |                          |    |         |    |                       |                |
| 220 Social Security                                        | \$   | 281,966                | \$  | 40,925          | \$  | 339,044                  | \$ | -       | \$ | 339,044               | 12.1%          |
| LAND TRUST - BENEFITS                                      | \$   | 4,574                  | \$  | 105             | \$  | 2,601                    | \$ | -       | \$ | 2,601                 | 4.0%           |
| SpEd Social Security                                       | \$   | 23,687                 | \$  | 1,919           | \$  | 29,659                   | \$ | -       | \$ | 29,659                | 6.5%           |
| COVID 19 Stipend                                           | \$   | -                      | \$  | -               | \$  | -                        | \$ | -       | \$ | -                     | 0.0%           |
| 230 Retirement                                             | \$   | 203,879                | \$  | 30,653          | \$  | 214,523                  | \$ | -       | \$ | 214,523               | 14.3%          |
| 240 Group Insurance 240 Deductible Stipend                 | \$   | 668,982                | \$  | 83,381          | \$  | 656,000                  | \$ |         | \$ | 656,000               | 12.7%          |
| 270 Worker's Compensation Fund                             | \$   | 15,868<br>15,225       | \$  | 7,088<br>11,264 | \$  | 15,000<br>16,425         | \$ | -       | \$ | 15,000<br>16,425      | 47.3%<br>68.6% |
| 280 Unemployment Insurance                                 | Ś    | 8,483                  | \$  | 11,204          | \$  | 13,238                   | \$ |         | \$ | 13,238                | 0.0%           |
| Total 200:                                                 | \$   | 1,222,664              | \$  | 175,335         | \$  | 1,286,490                | \$ | -       | \$ | 1,286,490             | 13.6%          |
| 300 Purchased Professional & Technical                     |      |                        |     |                 | _   |                          |    |         |    |                       |                |
| 320 Special Education Contractors                          | \$   | 100,505                | \$  | -               | \$  | 120,610                  | \$ | -       | \$ | 120,610               | 0.0%           |
| 320 Counseling Services - (FY20 LCSW-Mental Health)        | \$   | -                      | \$  | -               | \$  | -                        | \$ | -       | \$ | -                     | 0.0%           |
| 330 Employee Training & Development                        | \$   | 32,005                 | \$  | 1,601           | \$  | 30,000                   | \$ | -       | \$ | 30,000                | 5.3%           |
| LAND TRUST - Training & Development                        | \$   | 9,134                  | \$  | -               | \$  | 24,000                   | \$ | -       | \$ | 24,000                | 0.0%           |
| SpEd Training & Development                                | \$   | 1,800                  | \$  | 40.627          | \$  | -                        | \$ | -       | \$ | 48,637                | 0.0%           |
| LETRS Professional Learning Grant PD 330 SEDC Services     | \$   |                        | \$  | 48,637          | \$  | 3,891                    | \$ |         | \$ | 3,891                 | 100.0%<br>0.0% |
| 340 Audit                                                  | \$   | 22,070                 |     |                 | \$  | 22,070                   | \$ |         | \$ | 22,070                | 0.0%           |
| 345 Business Manager Services                              | \$   | 76,800                 | \$  | 13,056          | \$  | 78,336                   | \$ | _       | \$ | 78,336                | 16.7%          |
| 349 Legal Services                                         | \$   | 1,638                  | \$  | 70              | \$  | 15,000                   | \$ |         | \$ | 15,000                | 0.5%           |
| 350 Technical Services (IT)                                | \$   | 98,144                 | \$  | 15,793          | \$  | 101,760                  | \$ | -       | \$ | 101,760               | 15.5%          |
| 580 Admin & Teacher Travel                                 | \$   | 29,004                 | \$  | 3,821           | \$  | 20,280                   | \$ | -       | \$ | 20,280                | 18.8%          |
| LAND TRUST - Travel                                        | \$   | 6,538                  | \$  | -               | \$  | 6,000                    | \$ | -       | \$ | 6,000                 | 0.0%           |
| SpEd - Travel                                              | \$   | 2,621                  | \$  | 1,088           | \$  | 2,220                    | \$ | -       | \$ | 2,220                 | 49.0%          |
| Total 300:                                                 | \$   | 380,259                | \$  | 84,066          | \$  | 424,167                  | \$ | -       | \$ | 472,804               | 17.8%          |
| 400 Purchased Property Services                            | ند ا |                        | ـ ا |                 | ـ ا | المممما                  | ۱. |         |    |                       | ابيمميا        |
| 411 Water/Sewage<br>412 Disposal Services                  | \$   | 10,597                 |     | 1,475<br>442    |     | 12,000                   | \$ | -       | \$ | 12,000<br>13,000      | 12.3%<br>3.4%  |
| 420 Cleaning Services                                      | \$   | 11,222<br>2,684        | \$  | 2,090           |     | 13,000<br>4,000          | \$ |         | \$ | 4,000                 | 52.3%          |
| 431 Lawn Care Services                                     | \$   | 10,700                 | \$  | 2,980           |     | 12,000                   | \$ |         | \$ | 12,000                | 24.8%          |
| 431 Non-Technology Repairs & Maintenance                   | \$   | 31,073                 | \$  | 6,193           |     | 30,000                   | \$ |         | \$ | 30,000                | 20.6%          |
| 432 Copy Machine Servicing                                 | \$   | 9,145                  | \$  | 1,550           | \$  | 13,000                   | \$ | -       | \$ | 13,000                | 11.9%          |
| Total 400:                                                 | \$   | 75,421                 |     | 14,730          | \$  | 84,000                   | \$ | -       | \$ | 84,000                | 17.5%          |
| 500 Other Purchased Services                               |      |                        |     |                 |     |                          |    |         |    |                       |                |
| 522 Property & Liability Insurance                         | \$   | 42,668                 |     | 6,878           | ı   | 45,300                   | \$ | -       | \$ | 45,300                | 15.2%          |
| 530 Telephone                                              | \$   | 10,127                 | \$  | 277             | \$  | 11,000                   | \$ | -       | \$ | 11,000                | 2.5%           |
| 540 Marketing                                              | \$   | 9,042                  | \$  | 756             | \$  | 9,000                    | \$ | -       | \$ | 9,000                 | 8.4%           |
| 590 Field Trips / Bus Rental  Total 500:                   | \$   | 61,937                 | \$  | 7,911           | \$  | 3,000<br>68,300          | \$ | -       | \$ | 3,000<br>68,300       | 0.0%<br>0.0%   |
| 10tar 500:                                                 | د ا  | 01,33/                 | د ا | 7,311           | د ا | 00,300                   | د  | -       | ر  | 00,300                | 0.0%           |