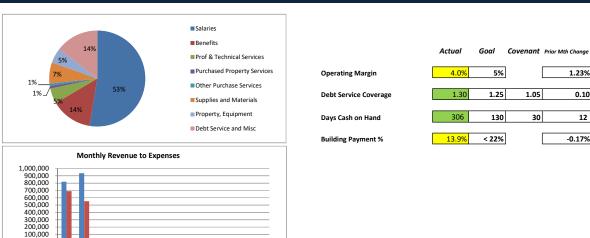

## **Financial Summary**

as of August 31, 2022

**BUDGET REPORT EXPENSES RATIOS** 16.7% through the Year

21.6%

2.8%

4.0%

RESERVES ENROLLMENT **CASH** Includes 1075

0 N D

Revenues

■ Expenses

Month Ending Cash Balance 7,726,148 \$1,257,951 CD Days Cash on Hand 306 \$3,466,685 PTIF

Operating Margin

|                           | ,  | Actual flu | rorecast        |
|---------------------------|----|------------|-----------------|
| Last Year Reserve Balance | \$ | 5,841,739  | \$<br>5,841,739 |
| Reserves Added this Year  | \$ | 379,295    | \$<br>387,388   |
| Project 1                 | \$ | -          | \$<br>-         |
| New Reserve Balance       | \$ | 6,221,034  | \$<br>6,229,127 |

1065 1055

Created by Red Apple

1.23%

0.10

12

-0.17%

| GFORGE AS                                                                       | (: | 1013 Students) FY22 Actuals | ,  | Current Yr<br>Actuals |    | (1010 Students) Approved Budget |    | Changes       |    | 1000<br>Forecast  | % of Forecast  |
|---------------------------------------------------------------------------------|----|-----------------------------|----|-----------------------|----|---------------------------------|----|---------------|----|-------------------|----------------|
| Revenue                                                                         |    |                             |    |                       |    |                                 |    |               |    |                   |                |
| 1000 Revenue From Local Sources                                                 |    |                             |    |                       |    |                                 |    |               |    |                   |                |
| 1510 Interest                                                                   | \$ | 36,256                      | \$ | 21,569                | \$ | 33,500                          | \$ |               | \$ | 33,500            | 64.4%          |
| 1600 Food Services                                                              | \$ | 33,519                      | \$ | 21,494                | \$ | 175,000                         | \$ | -             | \$ | 175,000           | 12.3%          |
| 1741 Student Activities and Fees                                                | \$ | 8,332                       | \$ | 720                   | \$ | 6,000                           | \$ | -             | \$ | 6,000             | 12.0%          |
| 1741 Textbook and Library Fees                                                  | \$ | 229                         | \$ | -                     | \$ | -                               | \$ | -             | \$ | -                 | 0.0%           |
| 1920 Donations                                                                  | \$ | 11,497                      | \$ | 208                   | \$ | 6,349                           | \$ | -             | \$ | 6,349             | 3.3%           |
| 1920 Field Fund Donations                                                       | \$ | -                           | \$ | -                     | \$ | -                               | \$ |               | \$ | -                 | 0.0%           |
| 1920 Leadership Flags                                                           | \$ | -                           | \$ | -                     | \$ | -                               | \$ | -             | \$ | -                 | 0.0%           |
| 1920 GWA Gives Back                                                             | \$ | 5,009                       | \$ | -                     | \$ | 4 200                           | \$ | -             | \$ | 4 200             | 0.0%           |
| 1920 Background Checks                                                          | \$ | 1,496                       | \$ | 499                   | \$ | 1,200                           | \$ | -             | \$ | 1,200             | 41.6%<br>0.0%  |
| 1920 Staff Lounge 1920 Principal Discretionary                                  | \$ | 2,723<br>162                | \$ |                       | \$ | 3,000                           | \$ |               | \$ | 3,000             | 0.0%           |
| 1920 Dixie Direct Fundraiser                                                    | \$ | 102                         | \$ | 8,558                 | \$ |                                 | \$ | 8,558         | \$ | 8,558             | 100.0%         |
| 1930 Sales of Assets                                                            | \$ | 6,573                       | \$ | 200                   | \$ | 1,000                           | \$ | -             | \$ | 1,000             | 20.0%          |
| 1990 Miscellaneous Income                                                       | \$ | 5,319                       | \$ | -                     | \$ |                                 | \$ |               | \$ | -                 | 0.0%           |
| Total 1000:                                                                     | \$ | 111,115                     | \$ | 53,248                | \$ | 226,049                         | \$ | 8,558         | \$ | 234,607           | 22.7%          |
| 3000 Revenue From State Sources MSP                                             |    |                             |    |                       |    |                                 |    |               |    |                   |                |
| 30-3005 Regular School Program K                                                | \$ | 277,873                     | \$ | 45,590                | \$ | 297,672                         | \$ | -             | \$ | 297,672           | 15.3%          |
| 30-3010 Regular School Program 1-12                                             | \$ | 3,011,210                   | \$ | 537,324               | \$ | 3,226,515                       | \$ | -             | \$ | 3,226,515         | 16.7%          |
| 30-3020 Professional Staff                                                      | \$ | 230,673                     | \$ | 40,881                | \$ | 226,817                         | \$ | -             | \$ | 226,817           | 18.0%          |
| Special Ed Deferred Revenue                                                     | \$ | -                           |    |                       | \$ | -                               | \$ |               | \$ | -                 | 0.0%           |
| 31-1205 Sped Educ Reg Add-On WPUS                                               | \$ | 358,660                     | \$ | 63,295                | \$ | 372,386                         | \$ | -             | \$ | 372,386           | 17.0%          |
| 31-1210 Sped Educ Reg Self Contained                                            | \$ | 31,022                      | \$ | 6,723                 | \$ | 31,025                          | \$ |               | \$ | 31,025            | 21.7%          |
| 31-1220 Sped Educ Extended Year Program                                         | \$ | 2,259                       | \$ | 620                   | \$ | 3,331                           | \$ | -             | \$ | 3,331             | 18.6%          |
| 31-1225 Sped Educ State Programs                                                | \$ | 5,997                       | \$ | 1,226                 | \$ | 5,557                           | \$ |               | \$ | 5,557             | 22.1%          |
| 31-1278 Sped Educ Stipends Extended Year                                        | \$ | 1,904                       | \$ | -                     | \$ | 784                             | \$ |               | \$ | 784               | 0.0%           |
| 31-5201 Class Size Reduction K-8                                                | \$ | 351,803                     | \$ | 62,499                | \$ | 345,922                         | \$ | -             | \$ | 345,922           | 18.1%          |
| 31-5344 Enhancement for At-Risk Student 31-5901 Career and Tech Ed Dist. Add-On | \$ | 64,658<br>5,668             | \$ | 15,323<br>980         | \$ | 63,577<br>5,897                 | \$ | -             | \$ | 63,577<br>5,897   | 24.1%<br>16.6% |
| 31-5901 Career and Tech Ed Dist. Add-On 31-5903 CTE Comprehensive Counseling    | \$ | 20,000                      | \$ | 3,333                 | \$ | 19.666                          | \$ | -             | \$ | 19.666            | 16.6%          |
| 32-0500 Charter School Admin. Costs Base Funding                                | \$ | 96,528                      | \$ | 15.725                | \$ | 94,914                          | \$ | -             | \$ | 94,914            | 16.5%          |
| 32-5619 Charter School Local Replacement                                        | \$ | 2,746,917                   | \$ | 490,414               | \$ | 2,899,000                       | \$ |               | \$ | 2,899,000         | 16.9%          |
| 32-5651 Educator Professional Time                                              | \$ | -                           | \$ | 67,745                | \$ | -                               | \$ | 84,681        | \$ | 84,681            | 80.0%          |
| 32-5653 Public Ed Capital & Technology                                          | \$ | -                           | \$ | 128,603               | \$ | -                               | \$ | 128,603       | \$ | 128,603           | 100.0%         |
| 33-5641 Early Intervention - OEK                                                | \$ | 152,652                     | \$ | 25,000                | \$ | 152,652                         | \$ | -             | \$ | 152,652           | 16.4%          |
| 33-5805 Early Literacy                                                          | \$ | 51,450                      | \$ | 5,679                 | \$ | 50,590                          | \$ |               | \$ | 50,590            | 11.2%          |
| 34-5642 Elementary School Counselor Grant                                       | \$ | 50,000                      | \$ | -                     | \$ | 50,000                          | \$ | -             | \$ | 50,000            | 0.0%           |
| 34-5807 Teacher Salary Supplement Program                                       | \$ | -                           | \$ | -                     | \$ | -                               | \$ | -             | \$ | -                 | 0.0%           |
| 34-5868 Teacher Supplies and Materials                                          | \$ | 7,415                       | \$ | 5,928                 | \$ | 7,415                           | \$ | -             | \$ | 7,415             | 79.9%          |
| 34-5876 Educator Salary Adjustment                                              | \$ | 248,457                     | \$ | 41,409                | \$ | 248,457                         | \$ | -             | \$ | 248,457           | 16.7%          |
| 34-5911 ELL Software                                                            | \$ | 6,632                       | \$ | -                     | \$ |                                 | \$ | -             | \$ | -                 | 0.0%           |
| 35-5420 School Land Trust Program                                               | \$ | 134,357                     | \$ | 137,330               | \$ | 137,145                         | \$ | 185           | \$ | 137,330           | 100.0%         |
| 35-5655 Digital Teaching & Learning                                             | \$ | 62,886                      | \$ | -                     | \$ | 58,919                          | \$ | -             | \$ | 58,919            | 0.0%           |
| 35-5666 Professional Learning Grant                                             | \$ | 465.244                     | \$ | -                     | \$ | 462.622                         | \$ | 8,812         | \$ | 8,812             | 0.0%           |
| 35-5678 TSSA<br>35-5679 School Based Mental Health Grant                        | \$ | 165,244<br>54,851           | \$ | -                     | \$ | 163,633<br>54,851               | \$ | 33,234<br>623 | \$ | 196,867<br>55,474 | 0.0%<br>0.0%   |
| 35-5810 Library Books & Elective Resources                                      | \$ | 1,067                       | \$ | 178                   | \$ | 1,049                           | \$ | 023           | \$ | 1,049             | 17.0%          |
| Library ARPA Physical Collection Grant                                          | \$ | 2,000                       | \$ | 1/6                   | Ś  | 1,049                           | \$ |               | \$ | 1,043             | 0.0%           |
| Children & Teen Enhancement Grant                                               | \$ | 3,000                       | \$ | -                     | \$ | _                               | \$ | -             | Ś  | _                 | 0.0%           |
| 38-5673 Substance Prevention                                                    | \$ | 2,333                       | \$ | 4,000                 | \$ | 2,294                           | \$ | 1,706         | \$ | 4,000             | 100.0%         |
| 38-5674 Elementary Suicide Prevention                                           | \$ | 1,000                       | \$ | 1,000                 | \$ | 1,000                           | \$ | -             | \$ | 1,000             | 100.0%         |
| LETRS Professional Development Grant                                            | \$ | -                           | \$ | -                     | \$ | -                               | \$ | 48,637        | \$ | 48,637            | 0.0%           |
| 38-8070 School Lunch (Liquor Tax)                                               | \$ | 121,242                     | \$ | -                     | \$ | 70,000                          | \$ | -             | \$ | 70,000            | 0.0%           |
| 19-5601 Beverly Taylor Sorenson Grant                                           | \$ | 26,541                      | \$ | -                     | \$ | 27,611                          | \$ | -             | \$ | 27,611            | 0.0%           |
| Total 3000:                                                                     | \$ | 8,296,299                   | \$ | 1,700,805             | \$ | 8,618,679                       | \$ | 306,481       | \$ | 8,925,160         | 19.1%          |
| 4000 Revenue From Federal Sources                                               |    |                             |    |                       |    |                                 |    |               |    |                   |                |
| 42-7210 ESSER CARES                                                             | \$ | -                           | \$ | -                     | \$ | -                               | \$ | -             | \$ | -                 | 0.0%           |
| 42-7215 ESSER II CARES                                                          | \$ | 45,009                      | \$ | -                     | \$ | 29,231                          | \$ | -             | \$ | 29,231            | 0.0%           |
| 42-7220 GEERS                                                                   | \$ | 22,714                      | \$ | -                     | \$ | -                               | \$ | -             | \$ | -                 | 0.0%           |
| 42-7225 ESSER III ARP                                                           | \$ | 448,374                     | \$ | -                     | \$ | 54,000                          | \$ | -             | \$ | 54,000            | 0.0%           |
| 45-7280 Corona Relief Grant                                                     | \$ | -                           | \$ | -                     | \$ | -                               | \$ |               | \$ | -                 | 0.0%           |
| 45-7522 IDEA Pre-School                                                         | \$ | 2,588                       | \$ | -                     | \$ | 2,588                           | \$ | -             | \$ | 2,588             | 0.0%           |
| 45-7524 IDEA Flow-Through                                                       | \$ | 141,461                     | \$ | -                     | \$ | 141,461                         | \$ | -             | \$ | 141,461           | 0.0%           |
| 45-8075 National School Lunch Program                                           | \$ | 46,614                      | \$ | -                     | \$ | 40,000                          | \$ | -             | \$ | 40,000            | 0.0%           |
| 45-8075 Free & Reduced Reimbursement 45-8075 School Breakfast Program           | \$ | 545,496                     | \$ | -                     | \$ | 115,000                         | \$ | -             | \$ | 115,000           | 0.0%           |
| 45-8075 School Breakfast Program 45-8081 Emergency Operating Funds              | \$ | 57,387<br>536               | \$ | -                     | \$ | 35,000                          | \$ | -             | \$ | 35,000            | 0.0%<br>0.0%   |
| 43-8081 Emergency Operating Funds 47-7290 CARES UEN WiFI                        | \$ | 530                         | ¢  |                       | \$ |                                 | \$ |               | \$ | •                 | 0.0%           |
| 47-7290 CARES OEN WIFI<br>48-7801 Federal Title I A                             | \$ | 93,232                      | \$ |                       | \$ | 32,784                          | \$ |               | \$ | 32,784            | 0.0%           |
| 48-7801 Federal IIIIe II A<br>48-7860 Federal NCLB Title II A                   | \$ | 14,409                      | \$ | -                     | \$ | 13,603                          | \$ | (5,455)       | \$ | 8,148             | 0.0%           |
| Total 4000:                                                                     | \$ | 1,417,820                   | \$ | -                     | \$ | 463,667                         | \$ | (5,455)       | \$ | 458,212           | 0.0%           |
| Total Revenue:                                                                  | \$ | 9,825,234                   | \$ | 1,754,053             | \$ | 9,308,395                       | \$ | 309,584       | \$ | 9,617,979         | 0.0%           |
| Total Nevellue.                                                                 | ١٧ | J,ULJ,LJ4                   | Υ. | 1,,07,000             | 7  | 2,000,000                       | ب  | 555,504       | ٧. | 2,011,212         | 0.070          |