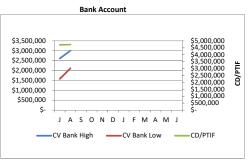

Revenues

■ Expenses

Month Ending Cash Balance 7,726,148 \$1,257,951 CD Days Cash on Hand 306 \$3,466,685 PTIF

Operating Margin

|                           | ,  | Actual flu | rorecast        |
|---------------------------|----|------------|-----------------|
| Last Year Reserve Balance | \$ | 5,841,739  | \$<br>5,841,739 |
| Reserves Added this Year  | \$ | 379,295    | \$<br>387,388   |
| Project 1                 | \$ | -          | \$<br>-         |
| New Reserve Balance       | \$ | 6,221,034  | \$<br>6,229,127 |